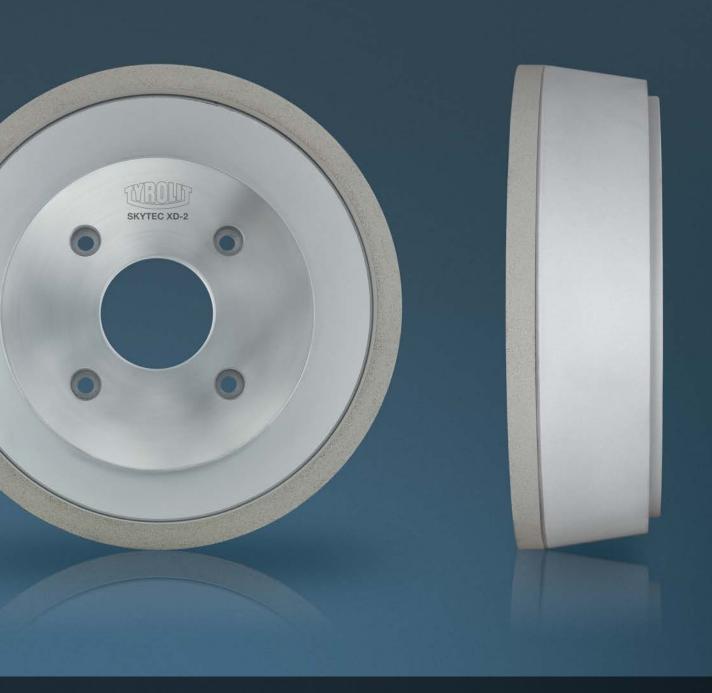

# SKYTEC XD-2

Maximum performance in the machining of PCD and PCBN

Premium grinding tools since 1919 www.tyrolit.com

# SKYTEC XD-2

Latest diamond qualities, maximum grain volume and adapted bond systems characterize the new SKYTEC XD-2 product line. The grinding tools impress with an extremely high removal rate at the same time reduced wear and optimal chipped edges on the ground workpiece.