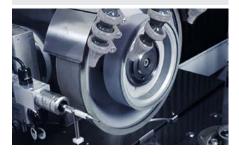

# SKYTEC XD-2

Maximum performance in the machining of PCD and PCBN



Premium grinding tools since 1919 www.tyrolit.com

# SKYTEC XD-2

Latest diamond qualities, maximum grain volume and adapted bond systems characterize the new SKYTEC XD-2 product line. The grinding tools impress with an extremely high removal rate at the same time reduced wear and optimal chipped edges on the ground workpiece.

Application Circumferential grinding of an indexable insert with SKYTEC XD-2



#### + Highest Lifetime

Long service life and thus shortened non-productive process times are achieved by a strong bonding strength of the diamond grain in ceramic bond.



### + Reduced grinding times New diamond qualities in combination with the stronger bond system leads to increased stock removal rates and short grinding cycles.

High cutting-edge quality
 Due to the special combination
 of diamond and bond content the
 high quality requirements in PKD/
 PCBN machining can be fulfilled
 optimally.

### **Extensive stock range**

For your quick availability, various shapes and specifications for the most common machine types are available from stock.